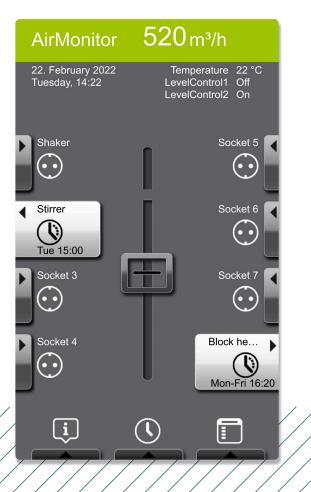

#### AirMonitor

Electronic air-flow monitoring for volume flow and face velocity.

#### LevelControl

Monitored filling levels for fluid collection.